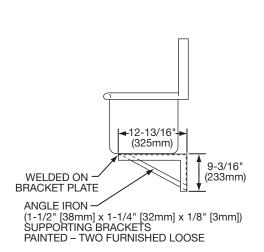

## **GENERAL**

**ESS20070** #14 gauge, type 304 (18-8) stainless steel Navy Service Sink. 1-3/4" (44mm) radius vertical and horizontal coved corners. 1-1/2" (38mm) rolled rims. Full length backsplash, 12" (305mm) x 2" (51mm) thick. Exposed surfaces are hand blended to a uniform satin luster finish. Furnished with painted iron support brackets, wall hanger, and weld-on bracket plates. Underside is fully undercoated to prevent condensation and dampen sound. Naval shipboard specification MIL-S-2143B (Ships). Ship. Wt. 45 lbs.

## **ROUGH-IN DIMENSIONS**

(10/01)